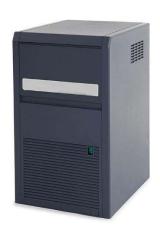

# Ice Cuber 21kg/24h with 4kg bin - Air self continuous cuber-ABS

| ITEM #  |  |
|---------|--|
| MODEL # |  |
|         |  |
| NAME #  |  |
| SIS #   |  |
| AIA #   |  |

730559 (CIM24AA)

Ice Maker, cube, 21 kg/24h, self-contained, 4kg ice collection bin included, aircooled, external finish in ABS

### **Main Features**

- Fully automatic in operation.
- Operates over a wide range of temperatures.
- Suitable for gravity drain only.
- Rated output is at an ambient air temperature of 21°C and water supply temperature of 15°C.
- The ice-making method (spray layering) guarantees crystalline, compact, hygienically pure ice cubes that are resistant to melting.
- Model available in air-cooled version.
- Ice cube cone shape with the trunk sides slightly squashed.
- Bin integrated as standard.
- Compliant to CE requirements for safety.
- Compact dimensions of the ice cubers make them highly suitable for any location, particularly those where space is at a premium.

### Construction

- Plug as standard (schuko type).
- Stainless steel spray arms removable without the use of tools.
- The sprayers are easy to take away, permit a simple flowing and prevent limestone formation.
- 5mm feet.
- Plastic flap on the front, top and sides in ABS.
- Environmentally friendly: R452a as refrigerant gas.