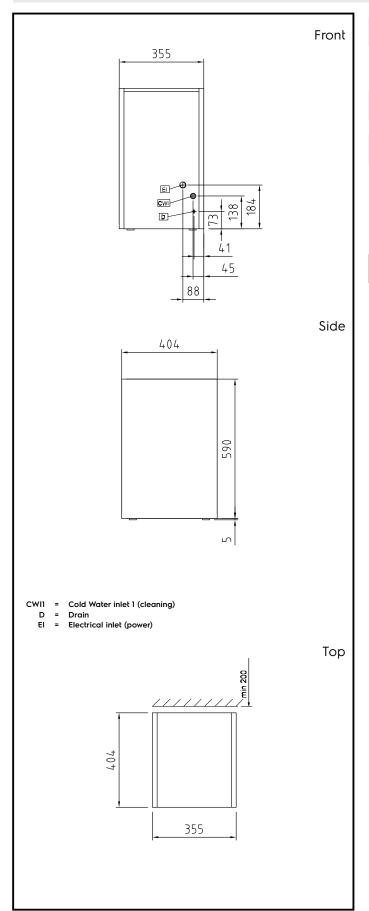

### **Electric**

Supply voltage:

**730559 (CIM24AA)** 220-240 V/1N ph/50 Hz

Electrical power max.: 0.32 kW

Capacity:

Bin capacity: 4 kg

**Key Information:** 

External dimensions, Width: 355 mm
External dimensions, Depth: 404 mm
External dimensions, Height: 595 mm
Net weight: 28 kg
Output: 21 kg/day
Kind of cube: 13 g